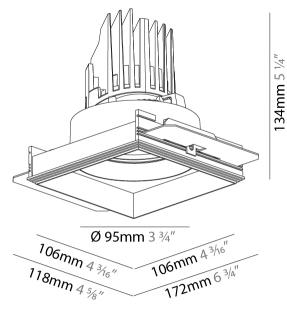

| Division. Architecturat                                                                                                                                                                                                                                                                                                                                                                                                                                                                                                                                                                                                                                                                                                                                                                                                                                                                                                                                                                                                                                                                                                                                                                                                                                                                                                                                                                                                                                                                                                                                                                                                                                                                                                                                                                                                                                                                                                                                                                                                                                                                                                        |
|--------------------------------------------------------------------------------------------------------------------------------------------------------------------------------------------------------------------------------------------------------------------------------------------------------------------------------------------------------------------------------------------------------------------------------------------------------------------------------------------------------------------------------------------------------------------------------------------------------------------------------------------------------------------------------------------------------------------------------------------------------------------------------------------------------------------------------------------------------------------------------------------------------------------------------------------------------------------------------------------------------------------------------------------------------------------------------------------------------------------------------------------------------------------------------------------------------------------------------------------------------------------------------------------------------------------------------------------------------------------------------------------------------------------------------------------------------------------------------------------------------------------------------------------------------------------------------------------------------------------------------------------------------------------------------------------------------------------------------------------------------------------------------------------------------------------------------------------------------------------------------------------------------------------------------------------------------------------------------------------------------------------------------------------------------------------------------------------------------------------------------|
| Mounting Type: Trimless                                                                                                                                                                                                                                                                                                                                                                                                                                                                                                                                                                                                                                                                                                                                                                                                                                                                                                                                                                                                                                                                                                                                                                                                                                                                                                                                                                                                                                                                                                                                                                                                                                                                                                                                                                                                                                                                                                                                                                                                                                                                                                        |
| Mounting Location: Ceiling                                                                                                                                                                                                                                                                                                                                                                                                                                                                                                                                                                                                                                                                                                                                                                                                                                                                                                                                                                                                                                                                                                                                                                                                                                                                                                                                                                                                                                                                                                                                                                                                                                                                                                                                                                                                                                                                                                                                                                                                                                                                                                     |
| Subcategory: Downlight                                                                                                                                                                                                                                                                                                                                                                                                                                                                                                                                                                                                                                                                                                                                                                                                                                                                                                                                                                                                                                                                                                                                                                                                                                                                                                                                                                                                                                                                                                                                                                                                                                                                                                                                                                                                                                                                                                                                                                                                                                                                                                         |
| PHYSICAL                                                                                                                                                                                                                                                                                                                                                                                                                                                                                                                                                                                                                                                                                                                                                                                                                                                                                                                                                                                                                                                                                                                                                                                                                                                                                                                                                                                                                                                                                                                                                                                                                                                                                                                                                                                                                                                                                                                                                                                                                                                                                                                       |
| Shape: Square                                                                                                                                                                                                                                                                                                                                                                                                                                                                                                                                                                                                                                                                                                                                                                                                                                                                                                                                                                                                                                                                                                                                                                                                                                                                                                                                                                                                                                                                                                                                                                                                                                                                                                                                                                                                                                                                                                                                                                                                                                                                                                                  |
| Length (mm): 106                                                                                                                                                                                                                                                                                                                                                                                                                                                                                                                                                                                                                                                                                                                                                                                                                                                                                                                                                                                                                                                                                                                                                                                                                                                                                                                                                                                                                                                                                                                                                                                                                                                                                                                                                                                                                                                                                                                                                                                                                                                                                                               |
| Length (in): $4\frac{3}{16}$                                                                                                                                                                                                                                                                                                                                                                                                                                                                                                                                                                                                                                                                                                                                                                                                                                                                                                                                                                                                                                                                                                                                                                                                                                                                                                                                                                                                                                                                                                                                                                                                                                                                                                                                                                                                                                                                                                                                                                                                                                                                                                   |
| Width (mm): 106                                                                                                                                                                                                                                                                                                                                                                                                                                                                                                                                                                                                                                                                                                                                                                                                                                                                                                                                                                                                                                                                                                                                                                                                                                                                                                                                                                                                                                                                                                                                                                                                                                                                                                                                                                                                                                                                                                                                                                                                                                                                                                                |
| Width (in): 4 <sup>3</sup> / <sub>16</sub>                                                                                                                                                                                                                                                                                                                                                                                                                                                                                                                                                                                                                                                                                                                                                                                                                                                                                                                                                                                                                                                                                                                                                                                                                                                                                                                                                                                                                                                                                                                                                                                                                                                                                                                                                                                                                                                                                                                                                                                                                                                                                     |
| Height (mm): 134                                                                                                                                                                                                                                                                                                                                                                                                                                                                                                                                                                                                                                                                                                                                                                                                                                                                                                                                                                                                                                                                                                                                                                                                                                                                                                                                                                                                                                                                                                                                                                                                                                                                                                                                                                                                                                                                                                                                                                                                                                                                                                               |
| Height (in): 5 1/4                                                                                                                                                                                                                                                                                                                                                                                                                                                                                                                                                                                                                                                                                                                                                                                                                                                                                                                                                                                                                                                                                                                                                                                                                                                                                                                                                                                                                                                                                                                                                                                                                                                                                                                                                                                                                                                                                                                                                                                                                                                                                                             |
| Ceiling Thickness (mm): 10 / 12.5 / 15 / 25                                                                                                                                                                                                                                                                                                                                                                                                                                                                                                                                                                                                                                                                                                                                                                                                                                                                                                                                                                                                                                                                                                                                                                                                                                                                                                                                                                                                                                                                                                                                                                                                                                                                                                                                                                                                                                                                                                                                                                                                                                                                                    |
| Ceiling Thickness (in): 3/8 or 1/2 or 9/16 or 1                                                                                                                                                                                                                                                                                                                                                                                                                                                                                                                                                                                                                                                                                                                                                                                                                                                                                                                                                                                                                                                                                                                                                                                                                                                                                                                                                                                                                                                                                                                                                                                                                                                                                                                                                                                                                                                                                                                                                                                                                                                                                |
| Min. Recessing Depth (mm): 150                                                                                                                                                                                                                                                                                                                                                                                                                                                                                                                                                                                                                                                                                                                                                                                                                                                                                                                                                                                                                                                                                                                                                                                                                                                                                                                                                                                                                                                                                                                                                                                                                                                                                                                                                                                                                                                                                                                                                                                                                                                                                                 |
| Min. Recessing Depth (in): 5 1/8                                                                                                                                                                                                                                                                                                                                                                                                                                                                                                                                                                                                                                                                                                                                                                                                                                                                                                                                                                                                                                                                                                                                                                                                                                                                                                                                                                                                                                                                                                                                                                                                                                                                                                                                                                                                                                                                                                                                                                                                                                                                                               |
| Light Distribution: Adjustable / Downlight                                                                                                                                                                                                                                                                                                                                                                                                                                                                                                                                                                                                                                                                                                                                                                                                                                                                                                                                                                                                                                                                                                                                                                                                                                                                                                                                                                                                                                                                                                                                                                                                                                                                                                                                                                                                                                                                                                                                                                                                                                                                                     |
| Weight (kg): 0.64                                                                                                                                                                                                                                                                                                                                                                                                                                                                                                                                                                                                                                                                                                                                                                                                                                                                                                                                                                                                                                                                                                                                                                                                                                                                                                                                                                                                                                                                                                                                                                                                                                                                                                                                                                                                                                                                                                                                                                                                                                                                                                              |
| Weight (lbs): 1.41                                                                                                                                                                                                                                                                                                                                                                                                                                                                                                                                                                                                                                                                                                                                                                                                                                                                                                                                                                                                                                                                                                                                                                                                                                                                                                                                                                                                                                                                                                                                                                                                                                                                                                                                                                                                                                                                                                                                                                                                                                                                                                             |
| $ Fixture\ Finish:\ SSR\ /\ BKV\ /\ CWI\ /\ CRY\ /\ HAB\ /\ UFT\ /\ ITA\ /\ RUA\ /\ FTG\ /\ MYG\ /\ LOD\ /\ PUS\ /\ FRO\ /\ FUP\ /\ KIA\ /\ POP\ /\ BLS\ /\ SPG\ /\ MEY\ /\ GOH\ /\ GUM\ /\ CHC\ /\ UFT\ /\ GOH\ /\ GUM\ /\ CHC\ /\ UFT\ /\ U$ |
|                                                                                                                                                                                                                                                                                                                                                                                                                                                                                                                                                                                                                                                                                                                                                                                                                                                                                                                                                                                                                                                                                                                                                                                                                                                                                                                                                                                                                                                                                                                                                                                                                                                                                                                                                                                                                                                                                                                                                                                                                                                                                                                                |

| Mounting Type: Trimless                                                   |
|---------------------------------------------------------------------------|
| Mounting Location: Ceiling                                                |
| Subcategory: Downlight                                                    |
| PHYSICAL                                                                  |
| Diameter (mm): 95                                                         |
| Diameter (in): 3 <sup>3</sup> / <sub>4</sub>                              |
| Length (mm): 106                                                          |
| Length (in): 4 <sup>3</sup> / <sub>16</sub>                               |
| Width (mm): 106                                                           |
| Width (in): 4 <sup>3</sup> / <sub>16</sub>                                |
| Height (mm): 150                                                          |
| Height (in): 5 1/8                                                        |
| Ceiling Thickness (mm): 10 / 12.5 / 15 / 25                               |
| Ceiling Thickness (in): 3/8 or 1/2 or 9/16 or 1                           |
| Min. Recessing Depth (mm): 170                                            |
| Min. Recessing Depth (in): 6 11/16                                        |
| Light Distribution: Downlight                                             |
| Weight (kg): 0.688                                                        |
| Weight (lbs): 1.52                                                        |
| Fixture Finish: SSR / BKV / CWI / CRY / HAB / UFT / ITA / RUA / FTG / MYG |