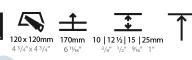

| Division. Architecturat                                                                                                                                                                                                                                                                                                                                                                                                                                                                                                                                                                                                                                                                                                                                                                                                                                                                                                                                                                                                                                                                                                                                                                                                                                                                                                                                                                                                                                                                                                                                                                                                                                                                                                                                                                                                                                                                                                                                                                                                                                                                                                        |
|--------------------------------------------------------------------------------------------------------------------------------------------------------------------------------------------------------------------------------------------------------------------------------------------------------------------------------------------------------------------------------------------------------------------------------------------------------------------------------------------------------------------------------------------------------------------------------------------------------------------------------------------------------------------------------------------------------------------------------------------------------------------------------------------------------------------------------------------------------------------------------------------------------------------------------------------------------------------------------------------------------------------------------------------------------------------------------------------------------------------------------------------------------------------------------------------------------------------------------------------------------------------------------------------------------------------------------------------------------------------------------------------------------------------------------------------------------------------------------------------------------------------------------------------------------------------------------------------------------------------------------------------------------------------------------------------------------------------------------------------------------------------------------------------------------------------------------------------------------------------------------------------------------------------------------------------------------------------------------------------------------------------------------------------------------------------------------------------------------------------------------|
| Mounting Type: Trimless                                                                                                                                                                                                                                                                                                                                                                                                                                                                                                                                                                                                                                                                                                                                                                                                                                                                                                                                                                                                                                                                                                                                                                                                                                                                                                                                                                                                                                                                                                                                                                                                                                                                                                                                                                                                                                                                                                                                                                                                                                                                                                        |
| Mounting Location: Ceiling                                                                                                                                                                                                                                                                                                                                                                                                                                                                                                                                                                                                                                                                                                                                                                                                                                                                                                                                                                                                                                                                                                                                                                                                                                                                                                                                                                                                                                                                                                                                                                                                                                                                                                                                                                                                                                                                                                                                                                                                                                                                                                     |
| Subcategory: Downlight                                                                                                                                                                                                                                                                                                                                                                                                                                                                                                                                                                                                                                                                                                                                                                                                                                                                                                                                                                                                                                                                                                                                                                                                                                                                                                                                                                                                                                                                                                                                                                                                                                                                                                                                                                                                                                                                                                                                                                                                                                                                                                         |
| PHYSICAL                                                                                                                                                                                                                                                                                                                                                                                                                                                                                                                                                                                                                                                                                                                                                                                                                                                                                                                                                                                                                                                                                                                                                                                                                                                                                                                                                                                                                                                                                                                                                                                                                                                                                                                                                                                                                                                                                                                                                                                                                                                                                                                       |
| Shape: Square                                                                                                                                                                                                                                                                                                                                                                                                                                                                                                                                                                                                                                                                                                                                                                                                                                                                                                                                                                                                                                                                                                                                                                                                                                                                                                                                                                                                                                                                                                                                                                                                                                                                                                                                                                                                                                                                                                                                                                                                                                                                                                                  |
| Length (mm): 106                                                                                                                                                                                                                                                                                                                                                                                                                                                                                                                                                                                                                                                                                                                                                                                                                                                                                                                                                                                                                                                                                                                                                                                                                                                                                                                                                                                                                                                                                                                                                                                                                                                                                                                                                                                                                                                                                                                                                                                                                                                                                                               |
| Length (in): $4\frac{3}{16}$                                                                                                                                                                                                                                                                                                                                                                                                                                                                                                                                                                                                                                                                                                                                                                                                                                                                                                                                                                                                                                                                                                                                                                                                                                                                                                                                                                                                                                                                                                                                                                                                                                                                                                                                                                                                                                                                                                                                                                                                                                                                                                   |
| Width (mm): 106                                                                                                                                                                                                                                                                                                                                                                                                                                                                                                                                                                                                                                                                                                                                                                                                                                                                                                                                                                                                                                                                                                                                                                                                                                                                                                                                                                                                                                                                                                                                                                                                                                                                                                                                                                                                                                                                                                                                                                                                                                                                                                                |
| Width (in): 4 <sup>3</sup> / <sub>16</sub>                                                                                                                                                                                                                                                                                                                                                                                                                                                                                                                                                                                                                                                                                                                                                                                                                                                                                                                                                                                                                                                                                                                                                                                                                                                                                                                                                                                                                                                                                                                                                                                                                                                                                                                                                                                                                                                                                                                                                                                                                                                                                     |
| Height (mm): 134                                                                                                                                                                                                                                                                                                                                                                                                                                                                                                                                                                                                                                                                                                                                                                                                                                                                                                                                                                                                                                                                                                                                                                                                                                                                                                                                                                                                                                                                                                                                                                                                                                                                                                                                                                                                                                                                                                                                                                                                                                                                                                               |
| Height (in): 5 1/4                                                                                                                                                                                                                                                                                                                                                                                                                                                                                                                                                                                                                                                                                                                                                                                                                                                                                                                                                                                                                                                                                                                                                                                                                                                                                                                                                                                                                                                                                                                                                                                                                                                                                                                                                                                                                                                                                                                                                                                                                                                                                                             |
| Ceiling Thickness (mm): 10 / 12.5 / 15 / 25                                                                                                                                                                                                                                                                                                                                                                                                                                                                                                                                                                                                                                                                                                                                                                                                                                                                                                                                                                                                                                                                                                                                                                                                                                                                                                                                                                                                                                                                                                                                                                                                                                                                                                                                                                                                                                                                                                                                                                                                                                                                                    |
| Ceiling Thickness (in): 3/8 or 1/2 or 9/16 or 1                                                                                                                                                                                                                                                                                                                                                                                                                                                                                                                                                                                                                                                                                                                                                                                                                                                                                                                                                                                                                                                                                                                                                                                                                                                                                                                                                                                                                                                                                                                                                                                                                                                                                                                                                                                                                                                                                                                                                                                                                                                                                |
| Min. Recessing Depth (mm): 150                                                                                                                                                                                                                                                                                                                                                                                                                                                                                                                                                                                                                                                                                                                                                                                                                                                                                                                                                                                                                                                                                                                                                                                                                                                                                                                                                                                                                                                                                                                                                                                                                                                                                                                                                                                                                                                                                                                                                                                                                                                                                                 |
| Min. Recessing Depth (in): 5 1/8                                                                                                                                                                                                                                                                                                                                                                                                                                                                                                                                                                                                                                                                                                                                                                                                                                                                                                                                                                                                                                                                                                                                                                                                                                                                                                                                                                                                                                                                                                                                                                                                                                                                                                                                                                                                                                                                                                                                                                                                                                                                                               |
| Light Distribution: Adjustable / Downlight                                                                                                                                                                                                                                                                                                                                                                                                                                                                                                                                                                                                                                                                                                                                                                                                                                                                                                                                                                                                                                                                                                                                                                                                                                                                                                                                                                                                                                                                                                                                                                                                                                                                                                                                                                                                                                                                                                                                                                                                                                                                                     |
| Weight (kg): 0.64                                                                                                                                                                                                                                                                                                                                                                                                                                                                                                                                                                                                                                                                                                                                                                                                                                                                                                                                                                                                                                                                                                                                                                                                                                                                                                                                                                                                                                                                                                                                                                                                                                                                                                                                                                                                                                                                                                                                                                                                                                                                                                              |
| Weight (lbs): 1.41                                                                                                                                                                                                                                                                                                                                                                                                                                                                                                                                                                                                                                                                                                                                                                                                                                                                                                                                                                                                                                                                                                                                                                                                                                                                                                                                                                                                                                                                                                                                                                                                                                                                                                                                                                                                                                                                                                                                                                                                                                                                                                             |
| $ Fixture\ Finish:\ SSR\ /\ BKV\ /\ CWI\ /\ CRY\ /\ HAB\ /\ UFT\ /\ ITA\ /\ RUA\ /\ FTG\ /\ MYG\ /\ LOD\ /\ PUS\ /\ FRO\ /\ FUP\ /\ KIA\ /\ POP\ /\ BLS\ /\ SPG\ /\ MEY\ /\ GOH\ /\ GUM\ /\ CHC\ /\ UFT\ /\ GOH\ /\ GUM\ /\ CHC\ /\ UFT\ /\ U$ |
|                                                                                                                                                                                                                                                                                                                                                                                                                                                                                                                                                                                                                                                                                                                                                                                                                                                                                                                                                                                                                                                                                                                                                                                                                                                                                                                                                                                                                                                                                                                                                                                                                                                                                                                                                                                                                                                                                                                                                                                                                                                                                                                                |

COM / ABZ / JAG / OBR / MOS / ROR Fixture Material: Aluminum Die Cast

| Cut-out Measurements: 120mm / 4 3/4" x 120mm / 4 3/4" |
|-------------------------------------------------------|
| Upon Request: Unique Ceiling Thickness                |
| ELECTRICAL                                            |
| Lamp Type: LED (Zhaga Standard)                       |
| Input Wattage (W): 16.5                               |
| Total Output Wattage (W): 14.7                        |
| Dimming: Dali Dimming                                 |
| Driver Included: No                                   |
| Driver Location: Recessed Housing                     |
| Driver Type: Constant Current - 120Vac                |
| Driver Class: Class 2                                 |
| Housing: See Components                               |
| Input Voltage (V): 120                                |
| Constant Current (MA): 350                            |
| LED                                                   |
| Number of LEDs: 1                                     |
| Max. Delivered Lumen (lm): 770                        |

Cut-out Measurements: 120mm / 4 3/4" x 120mm / 4 3/4"

Upon Request: Unique Ceiling Thickness