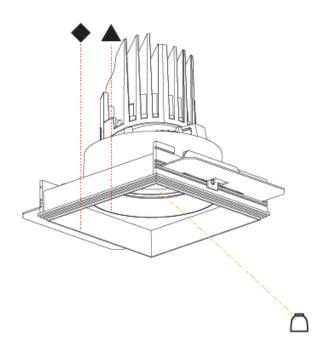

Cut-out Measurements: 120mm / 4 3/4" x 120mm / 4 3/4"

Upon Request: Unique Ceiling Thickness