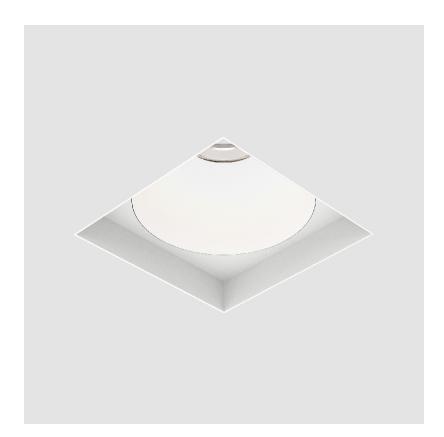

#### **GENERAL**

| Series: Bioniq                      |  |
|-------------------------------------|--|
| Subseries: Bioniq Square Adjustable |  |
| Brand: Prolicht                     |  |
| Division: Architectural             |  |
| Mounting Type: Trimless             |  |
| Mounting Location: Ceiling          |  |
| Subcategory: Downlight              |  |

| Division. Architecturat                                                                                                                                                                                                                                                                                                                                                                                                                                                                                                                                                                                                                                                                                                                                                                                                                                                                                                                                                                                                                                                                                                                                                                                                                                                                                                                                                                                                                                                                                                                                                                                                                                                                                                                                                                                                                                                                                                                                                                                                                                                                                                        |
|--------------------------------------------------------------------------------------------------------------------------------------------------------------------------------------------------------------------------------------------------------------------------------------------------------------------------------------------------------------------------------------------------------------------------------------------------------------------------------------------------------------------------------------------------------------------------------------------------------------------------------------------------------------------------------------------------------------------------------------------------------------------------------------------------------------------------------------------------------------------------------------------------------------------------------------------------------------------------------------------------------------------------------------------------------------------------------------------------------------------------------------------------------------------------------------------------------------------------------------------------------------------------------------------------------------------------------------------------------------------------------------------------------------------------------------------------------------------------------------------------------------------------------------------------------------------------------------------------------------------------------------------------------------------------------------------------------------------------------------------------------------------------------------------------------------------------------------------------------------------------------------------------------------------------------------------------------------------------------------------------------------------------------------------------------------------------------------------------------------------------------|
| Mounting Type: Trimless                                                                                                                                                                                                                                                                                                                                                                                                                                                                                                                                                                                                                                                                                                                                                                                                                                                                                                                                                                                                                                                                                                                                                                                                                                                                                                                                                                                                                                                                                                                                                                                                                                                                                                                                                                                                                                                                                                                                                                                                                                                                                                        |
| Mounting Location: Ceiling                                                                                                                                                                                                                                                                                                                                                                                                                                                                                                                                                                                                                                                                                                                                                                                                                                                                                                                                                                                                                                                                                                                                                                                                                                                                                                                                                                                                                                                                                                                                                                                                                                                                                                                                                                                                                                                                                                                                                                                                                                                                                                     |
| Subcategory: Downlight                                                                                                                                                                                                                                                                                                                                                                                                                                                                                                                                                                                                                                                                                                                                                                                                                                                                                                                                                                                                                                                                                                                                                                                                                                                                                                                                                                                                                                                                                                                                                                                                                                                                                                                                                                                                                                                                                                                                                                                                                                                                                                         |
| PHYSICAL                                                                                                                                                                                                                                                                                                                                                                                                                                                                                                                                                                                                                                                                                                                                                                                                                                                                                                                                                                                                                                                                                                                                                                                                                                                                                                                                                                                                                                                                                                                                                                                                                                                                                                                                                                                                                                                                                                                                                                                                                                                                                                                       |
| Shape: Square                                                                                                                                                                                                                                                                                                                                                                                                                                                                                                                                                                                                                                                                                                                                                                                                                                                                                                                                                                                                                                                                                                                                                                                                                                                                                                                                                                                                                                                                                                                                                                                                                                                                                                                                                                                                                                                                                                                                                                                                                                                                                                                  |
| Length (mm): 106                                                                                                                                                                                                                                                                                                                                                                                                                                                                                                                                                                                                                                                                                                                                                                                                                                                                                                                                                                                                                                                                                                                                                                                                                                                                                                                                                                                                                                                                                                                                                                                                                                                                                                                                                                                                                                                                                                                                                                                                                                                                                                               |
| Length (in): $4\frac{3}{16}$                                                                                                                                                                                                                                                                                                                                                                                                                                                                                                                                                                                                                                                                                                                                                                                                                                                                                                                                                                                                                                                                                                                                                                                                                                                                                                                                                                                                                                                                                                                                                                                                                                                                                                                                                                                                                                                                                                                                                                                                                                                                                                   |
| Width (mm): 106                                                                                                                                                                                                                                                                                                                                                                                                                                                                                                                                                                                                                                                                                                                                                                                                                                                                                                                                                                                                                                                                                                                                                                                                                                                                                                                                                                                                                                                                                                                                                                                                                                                                                                                                                                                                                                                                                                                                                                                                                                                                                                                |
| Width (in): 4 <sup>3</sup> / <sub>16</sub>                                                                                                                                                                                                                                                                                                                                                                                                                                                                                                                                                                                                                                                                                                                                                                                                                                                                                                                                                                                                                                                                                                                                                                                                                                                                                                                                                                                                                                                                                                                                                                                                                                                                                                                                                                                                                                                                                                                                                                                                                                                                                     |
| Height (mm): 134                                                                                                                                                                                                                                                                                                                                                                                                                                                                                                                                                                                                                                                                                                                                                                                                                                                                                                                                                                                                                                                                                                                                                                                                                                                                                                                                                                                                                                                                                                                                                                                                                                                                                                                                                                                                                                                                                                                                                                                                                                                                                                               |
| Height (in): 5 1/4                                                                                                                                                                                                                                                                                                                                                                                                                                                                                                                                                                                                                                                                                                                                                                                                                                                                                                                                                                                                                                                                                                                                                                                                                                                                                                                                                                                                                                                                                                                                                                                                                                                                                                                                                                                                                                                                                                                                                                                                                                                                                                             |
| Ceiling Thickness (mm): 10 / 12.5 / 15 / 25                                                                                                                                                                                                                                                                                                                                                                                                                                                                                                                                                                                                                                                                                                                                                                                                                                                                                                                                                                                                                                                                                                                                                                                                                                                                                                                                                                                                                                                                                                                                                                                                                                                                                                                                                                                                                                                                                                                                                                                                                                                                                    |
| Ceiling Thickness (in): 3/8 or 1/2 or 9/16 or 1                                                                                                                                                                                                                                                                                                                                                                                                                                                                                                                                                                                                                                                                                                                                                                                                                                                                                                                                                                                                                                                                                                                                                                                                                                                                                                                                                                                                                                                                                                                                                                                                                                                                                                                                                                                                                                                                                                                                                                                                                                                                                |
| Min. Recessing Depth (mm): 150                                                                                                                                                                                                                                                                                                                                                                                                                                                                                                                                                                                                                                                                                                                                                                                                                                                                                                                                                                                                                                                                                                                                                                                                                                                                                                                                                                                                                                                                                                                                                                                                                                                                                                                                                                                                                                                                                                                                                                                                                                                                                                 |
| Min. Recessing Depth (in): 5 1/8                                                                                                                                                                                                                                                                                                                                                                                                                                                                                                                                                                                                                                                                                                                                                                                                                                                                                                                                                                                                                                                                                                                                                                                                                                                                                                                                                                                                                                                                                                                                                                                                                                                                                                                                                                                                                                                                                                                                                                                                                                                                                               |
| Light Distribution: Adjustable / Downlight                                                                                                                                                                                                                                                                                                                                                                                                                                                                                                                                                                                                                                                                                                                                                                                                                                                                                                                                                                                                                                                                                                                                                                                                                                                                                                                                                                                                                                                                                                                                                                                                                                                                                                                                                                                                                                                                                                                                                                                                                                                                                     |
| Weight (kg): 0.64                                                                                                                                                                                                                                                                                                                                                                                                                                                                                                                                                                                                                                                                                                                                                                                                                                                                                                                                                                                                                                                                                                                                                                                                                                                                                                                                                                                                                                                                                                                                                                                                                                                                                                                                                                                                                                                                                                                                                                                                                                                                                                              |
| Weight (lbs): 1.41                                                                                                                                                                                                                                                                                                                                                                                                                                                                                                                                                                                                                                                                                                                                                                                                                                                                                                                                                                                                                                                                                                                                                                                                                                                                                                                                                                                                                                                                                                                                                                                                                                                                                                                                                                                                                                                                                                                                                                                                                                                                                                             |
| $ Fixture\ Finish:\ SSR\ /\ BKV\ /\ CWI\ /\ CRY\ /\ HAB\ /\ UFT\ /\ ITA\ /\ RUA\ /\ FTG\ /\ MYG\ /\ LOD\ /\ PUS\ /\ FRO\ /\ FUP\ /\ KIA\ /\ POP\ /\ BLS\ /\ SPG\ /\ MEY\ /\ GOH\ /\ GUM\ /\ CHC\ /\ UFT\ /\ GOH\ /\ GUM\ /\ CHC\ /\ UFT\ /\ U$ |
|                                                                                                                                                                                                                                                                                                                                                                                                                                                                                                                                                                                                                                                                                                                                                                                                                                                                                                                                                                                                                                                                                                                                                                                                                                                                                                                                                                                                                                                                                                                                                                                                                                                                                                                                                                                                                                                                                                                                                                                                                                                                                                                                |