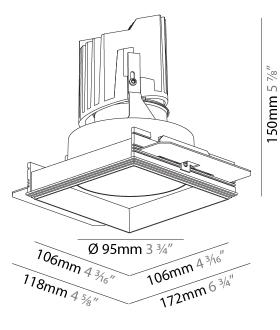

| Division. Architecturat                                                                                                                                                                                                                                                                                                                                                                                                                                                                                                                                                                                                                                                                                                                                                                                                                                                                                                                                                                                                                                                                                                                                                                                                                                                                                                                                                                                                                                                                                                                                                                                                                                                                                                                                                                                                                                                                                                                                                                                                                                                                                                        |
|--------------------------------------------------------------------------------------------------------------------------------------------------------------------------------------------------------------------------------------------------------------------------------------------------------------------------------------------------------------------------------------------------------------------------------------------------------------------------------------------------------------------------------------------------------------------------------------------------------------------------------------------------------------------------------------------------------------------------------------------------------------------------------------------------------------------------------------------------------------------------------------------------------------------------------------------------------------------------------------------------------------------------------------------------------------------------------------------------------------------------------------------------------------------------------------------------------------------------------------------------------------------------------------------------------------------------------------------------------------------------------------------------------------------------------------------------------------------------------------------------------------------------------------------------------------------------------------------------------------------------------------------------------------------------------------------------------------------------------------------------------------------------------------------------------------------------------------------------------------------------------------------------------------------------------------------------------------------------------------------------------------------------------------------------------------------------------------------------------------------------------|
| Mounting Type: Trimless                                                                                                                                                                                                                                                                                                                                                                                                                                                                                                                                                                                                                                                                                                                                                                                                                                                                                                                                                                                                                                                                                                                                                                                                                                                                                                                                                                                                                                                                                                                                                                                                                                                                                                                                                                                                                                                                                                                                                                                                                                                                                                        |
| Mounting Location: Ceiling                                                                                                                                                                                                                                                                                                                                                                                                                                                                                                                                                                                                                                                                                                                                                                                                                                                                                                                                                                                                                                                                                                                                                                                                                                                                                                                                                                                                                                                                                                                                                                                                                                                                                                                                                                                                                                                                                                                                                                                                                                                                                                     |
| Subcategory: Downlight                                                                                                                                                                                                                                                                                                                                                                                                                                                                                                                                                                                                                                                                                                                                                                                                                                                                                                                                                                                                                                                                                                                                                                                                                                                                                                                                                                                                                                                                                                                                                                                                                                                                                                                                                                                                                                                                                                                                                                                                                                                                                                         |
| PHYSICAL                                                                                                                                                                                                                                                                                                                                                                                                                                                                                                                                                                                                                                                                                                                                                                                                                                                                                                                                                                                                                                                                                                                                                                                                                                                                                                                                                                                                                                                                                                                                                                                                                                                                                                                                                                                                                                                                                                                                                                                                                                                                                                                       |
| Shape: Square                                                                                                                                                                                                                                                                                                                                                                                                                                                                                                                                                                                                                                                                                                                                                                                                                                                                                                                                                                                                                                                                                                                                                                                                                                                                                                                                                                                                                                                                                                                                                                                                                                                                                                                                                                                                                                                                                                                                                                                                                                                                                                                  |
| Length (mm): 106                                                                                                                                                                                                                                                                                                                                                                                                                                                                                                                                                                                                                                                                                                                                                                                                                                                                                                                                                                                                                                                                                                                                                                                                                                                                                                                                                                                                                                                                                                                                                                                                                                                                                                                                                                                                                                                                                                                                                                                                                                                                                                               |
| Length (in): $4\frac{3}{16}$                                                                                                                                                                                                                                                                                                                                                                                                                                                                                                                                                                                                                                                                                                                                                                                                                                                                                                                                                                                                                                                                                                                                                                                                                                                                                                                                                                                                                                                                                                                                                                                                                                                                                                                                                                                                                                                                                                                                                                                                                                                                                                   |
| Width (mm): 106                                                                                                                                                                                                                                                                                                                                                                                                                                                                                                                                                                                                                                                                                                                                                                                                                                                                                                                                                                                                                                                                                                                                                                                                                                                                                                                                                                                                                                                                                                                                                                                                                                                                                                                                                                                                                                                                                                                                                                                                                                                                                                                |
| Width (in): 4 <sup>3</sup> / <sub>16</sub>                                                                                                                                                                                                                                                                                                                                                                                                                                                                                                                                                                                                                                                                                                                                                                                                                                                                                                                                                                                                                                                                                                                                                                                                                                                                                                                                                                                                                                                                                                                                                                                                                                                                                                                                                                                                                                                                                                                                                                                                                                                                                     |
| Height (mm): 134                                                                                                                                                                                                                                                                                                                                                                                                                                                                                                                                                                                                                                                                                                                                                                                                                                                                                                                                                                                                                                                                                                                                                                                                                                                                                                                                                                                                                                                                                                                                                                                                                                                                                                                                                                                                                                                                                                                                                                                                                                                                                                               |
| Height (in): 5 1/4                                                                                                                                                                                                                                                                                                                                                                                                                                                                                                                                                                                                                                                                                                                                                                                                                                                                                                                                                                                                                                                                                                                                                                                                                                                                                                                                                                                                                                                                                                                                                                                                                                                                                                                                                                                                                                                                                                                                                                                                                                                                                                             |
| Ceiling Thickness (mm): 10 / 12.5 / 15 / 25                                                                                                                                                                                                                                                                                                                                                                                                                                                                                                                                                                                                                                                                                                                                                                                                                                                                                                                                                                                                                                                                                                                                                                                                                                                                                                                                                                                                                                                                                                                                                                                                                                                                                                                                                                                                                                                                                                                                                                                                                                                                                    |
| Ceiling Thickness (in): 3/8 or 1/2 or 9/16 or 1                                                                                                                                                                                                                                                                                                                                                                                                                                                                                                                                                                                                                                                                                                                                                                                                                                                                                                                                                                                                                                                                                                                                                                                                                                                                                                                                                                                                                                                                                                                                                                                                                                                                                                                                                                                                                                                                                                                                                                                                                                                                                |
| Min. Recessing Depth (mm): 150                                                                                                                                                                                                                                                                                                                                                                                                                                                                                                                                                                                                                                                                                                                                                                                                                                                                                                                                                                                                                                                                                                                                                                                                                                                                                                                                                                                                                                                                                                                                                                                                                                                                                                                                                                                                                                                                                                                                                                                                                                                                                                 |
| Min. Recessing Depth (in): 5 1/8                                                                                                                                                                                                                                                                                                                                                                                                                                                                                                                                                                                                                                                                                                                                                                                                                                                                                                                                                                                                                                                                                                                                                                                                                                                                                                                                                                                                                                                                                                                                                                                                                                                                                                                                                                                                                                                                                                                                                                                                                                                                                               |
| Light Distribution: Adjustable / Downlight                                                                                                                                                                                                                                                                                                                                                                                                                                                                                                                                                                                                                                                                                                                                                                                                                                                                                                                                                                                                                                                                                                                                                                                                                                                                                                                                                                                                                                                                                                                                                                                                                                                                                                                                                                                                                                                                                                                                                                                                                                                                                     |
| Weight (kg): 0.64                                                                                                                                                                                                                                                                                                                                                                                                                                                                                                                                                                                                                                                                                                                                                                                                                                                                                                                                                                                                                                                                                                                                                                                                                                                                                                                                                                                                                                                                                                                                                                                                                                                                                                                                                                                                                                                                                                                                                                                                                                                                                                              |
| Weight (lbs): 1.41                                                                                                                                                                                                                                                                                                                                                                                                                                                                                                                                                                                                                                                                                                                                                                                                                                                                                                                                                                                                                                                                                                                                                                                                                                                                                                                                                                                                                                                                                                                                                                                                                                                                                                                                                                                                                                                                                                                                                                                                                                                                                                             |
| $ Fixture\ Finish:\ SSR\ /\ BKV\ /\ CWI\ /\ CRY\ /\ HAB\ /\ UFT\ /\ ITA\ /\ RUA\ /\ FTG\ /\ MYG\ /\ LOD\ /\ PUS\ /\ FRO\ /\ FUP\ /\ KIA\ /\ POP\ /\ BLS\ /\ SPG\ /\ MEY\ /\ GOH\ /\ GUM\ /\ CHC\ /\ UFT\ /\ GOH\ /\ GUM\ /\ CHC\ /\ UFT\ /\ U$ |
|                                                                                                                                                                                                                                                                                                                                                                                                                                                                                                                                                                                                                                                                                                                                                                                                                                                                                                                                                                                                                                                                                                                                                                                                                                                                                                                                                                                                                                                                                                                                                                                                                                                                                                                                                                                                                                                                                                                                                                                                                                                                                                                                |

| Mounting Type: Trimless                                                   |
|---------------------------------------------------------------------------|
| Mounting Location: Ceiling                                                |
| Subcategory: Downlight                                                    |
| PHYSICAL                                                                  |
| Diameter (mm): 95                                                         |
| Diameter (in): 3 <sup>3</sup> / <sub>4</sub>                              |
| Length (mm): 106                                                          |
| Length (in): 4 <sup>3</sup> / <sub>16</sub>                               |
| Width (mm): 106                                                           |
| Width (in): 4 <sup>3</sup> / <sub>16</sub>                                |
| Height (mm): 150                                                          |
| Height (in): 5 1/8                                                        |
| Ceiling Thickness (mm): 10 / 12.5 / 15 / 25                               |
| Ceiling Thickness (in): 3/8 or 1/2 or 9/16 or 1                           |
| Min. Recessing Depth (mm): 170                                            |
| Min. Recessing Depth (in): 6 11/16                                        |
| Light Distribution: Downlight                                             |
| Weight (kg): 0.688                                                        |
| Weight (lbs): 1.52                                                        |
| Fixture Finish: SSR / BKV / CWI / CRY / HAB / UFT / ITA / RUA / FTG / MYG |