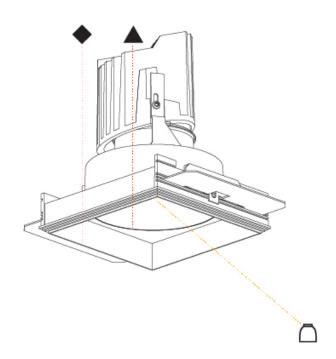

## **BIONIQ SQUARE ADJUSTABLE COMFORT**

**TRIMLESS** 

| A35531-     |           |            |          |           |           |
|-------------|-----------|------------|----------|-----------|-----------|
| base number | Finishes  | Finishes   | Finishes | Ceiling   | Reflector |
|             | (Diamond) | (Triangle) | (Circle) | Thickness | Options   |

| oase number | LED     | Color       | Finishes  | Finishes   | Ceiling   | Reflect |
|-------------|---------|-------------|-----------|------------|-----------|---------|
|             | Dimming | Temperature | (Diamond) | (Triangle) | Thickness | Options |