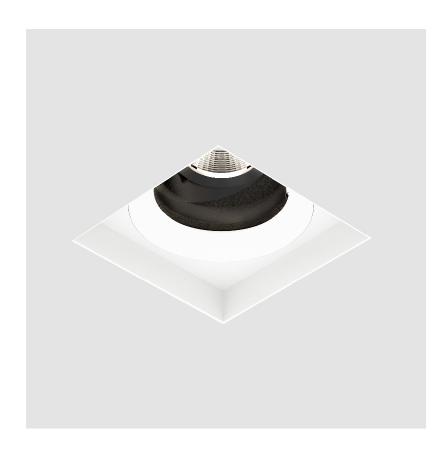

#### **GENERAL**

| Series: Bioniq                      |  |
|-------------------------------------|--|
| Subseries: Bioniq Square Adjustable |  |
| Brand: Prolicht                     |  |
| Division: Architectural             |  |
| Mounting Type: Trimless             |  |
| Mounting Location: Ceiling          |  |
| Subcategory: Downlight              |  |

| Division. Architecturat                                                                                                                                                                                                                                                                                                                                                                                                                                                                                                                                                                                                                                                                                                                                                                                                                                                                                                                                                                                                                                                                                                                                                                                                                                                                                                                                                                                                                                                                                                                                                                                                                                                                                                                                                                                                                                                                                                                                                                                                                                                                                                        |
|--------------------------------------------------------------------------------------------------------------------------------------------------------------------------------------------------------------------------------------------------------------------------------------------------------------------------------------------------------------------------------------------------------------------------------------------------------------------------------------------------------------------------------------------------------------------------------------------------------------------------------------------------------------------------------------------------------------------------------------------------------------------------------------------------------------------------------------------------------------------------------------------------------------------------------------------------------------------------------------------------------------------------------------------------------------------------------------------------------------------------------------------------------------------------------------------------------------------------------------------------------------------------------------------------------------------------------------------------------------------------------------------------------------------------------------------------------------------------------------------------------------------------------------------------------------------------------------------------------------------------------------------------------------------------------------------------------------------------------------------------------------------------------------------------------------------------------------------------------------------------------------------------------------------------------------------------------------------------------------------------------------------------------------------------------------------------------------------------------------------------------|
| Mounting Type: Trimless                                                                                                                                                                                                                                                                                                                                                                                                                                                                                                                                                                                                                                                                                                                                                                                                                                                                                                                                                                                                                                                                                                                                                                                                                                                                                                                                                                                                                                                                                                                                                                                                                                                                                                                                                                                                                                                                                                                                                                                                                                                                                                        |
| Mounting Location: Ceiling                                                                                                                                                                                                                                                                                                                                                                                                                                                                                                                                                                                                                                                                                                                                                                                                                                                                                                                                                                                                                                                                                                                                                                                                                                                                                                                                                                                                                                                                                                                                                                                                                                                                                                                                                                                                                                                                                                                                                                                                                                                                                                     |
| Subcategory: Downlight                                                                                                                                                                                                                                                                                                                                                                                                                                                                                                                                                                                                                                                                                                                                                                                                                                                                                                                                                                                                                                                                                                                                                                                                                                                                                                                                                                                                                                                                                                                                                                                                                                                                                                                                                                                                                                                                                                                                                                                                                                                                                                         |
| PHYSICAL                                                                                                                                                                                                                                                                                                                                                                                                                                                                                                                                                                                                                                                                                                                                                                                                                                                                                                                                                                                                                                                                                                                                                                                                                                                                                                                                                                                                                                                                                                                                                                                                                                                                                                                                                                                                                                                                                                                                                                                                                                                                                                                       |
| Shape: Square                                                                                                                                                                                                                                                                                                                                                                                                                                                                                                                                                                                                                                                                                                                                                                                                                                                                                                                                                                                                                                                                                                                                                                                                                                                                                                                                                                                                                                                                                                                                                                                                                                                                                                                                                                                                                                                                                                                                                                                                                                                                                                                  |
| Length (mm): 106                                                                                                                                                                                                                                                                                                                                                                                                                                                                                                                                                                                                                                                                                                                                                                                                                                                                                                                                                                                                                                                                                                                                                                                                                                                                                                                                                                                                                                                                                                                                                                                                                                                                                                                                                                                                                                                                                                                                                                                                                                                                                                               |
| Length (in): $4\frac{3}{16}$                                                                                                                                                                                                                                                                                                                                                                                                                                                                                                                                                                                                                                                                                                                                                                                                                                                                                                                                                                                                                                                                                                                                                                                                                                                                                                                                                                                                                                                                                                                                                                                                                                                                                                                                                                                                                                                                                                                                                                                                                                                                                                   |
| Width (mm): 106                                                                                                                                                                                                                                                                                                                                                                                                                                                                                                                                                                                                                                                                                                                                                                                                                                                                                                                                                                                                                                                                                                                                                                                                                                                                                                                                                                                                                                                                                                                                                                                                                                                                                                                                                                                                                                                                                                                                                                                                                                                                                                                |
| Width (in): 4 <sup>3</sup> / <sub>16</sub>                                                                                                                                                                                                                                                                                                                                                                                                                                                                                                                                                                                                                                                                                                                                                                                                                                                                                                                                                                                                                                                                                                                                                                                                                                                                                                                                                                                                                                                                                                                                                                                                                                                                                                                                                                                                                                                                                                                                                                                                                                                                                     |
| Height (mm): 134                                                                                                                                                                                                                                                                                                                                                                                                                                                                                                                                                                                                                                                                                                                                                                                                                                                                                                                                                                                                                                                                                                                                                                                                                                                                                                                                                                                                                                                                                                                                                                                                                                                                                                                                                                                                                                                                                                                                                                                                                                                                                                               |
| Height (in): 5 1/4                                                                                                                                                                                                                                                                                                                                                                                                                                                                                                                                                                                                                                                                                                                                                                                                                                                                                                                                                                                                                                                                                                                                                                                                                                                                                                                                                                                                                                                                                                                                                                                                                                                                                                                                                                                                                                                                                                                                                                                                                                                                                                             |
| Ceiling Thickness (mm): 10 / 12.5 / 15 / 25                                                                                                                                                                                                                                                                                                                                                                                                                                                                                                                                                                                                                                                                                                                                                                                                                                                                                                                                                                                                                                                                                                                                                                                                                                                                                                                                                                                                                                                                                                                                                                                                                                                                                                                                                                                                                                                                                                                                                                                                                                                                                    |
| Ceiling Thickness (in): 3/8 or 1/2 or 9/16 or 1                                                                                                                                                                                                                                                                                                                                                                                                                                                                                                                                                                                                                                                                                                                                                                                                                                                                                                                                                                                                                                                                                                                                                                                                                                                                                                                                                                                                                                                                                                                                                                                                                                                                                                                                                                                                                                                                                                                                                                                                                                                                                |
| Min. Recessing Depth (mm): 150                                                                                                                                                                                                                                                                                                                                                                                                                                                                                                                                                                                                                                                                                                                                                                                                                                                                                                                                                                                                                                                                                                                                                                                                                                                                                                                                                                                                                                                                                                                                                                                                                                                                                                                                                                                                                                                                                                                                                                                                                                                                                                 |
| Min. Recessing Depth (in): 5 1/8                                                                                                                                                                                                                                                                                                                                                                                                                                                                                                                                                                                                                                                                                                                                                                                                                                                                                                                                                                                                                                                                                                                                                                                                                                                                                                                                                                                                                                                                                                                                                                                                                                                                                                                                                                                                                                                                                                                                                                                                                                                                                               |
| Light Distribution: Adjustable / Downlight                                                                                                                                                                                                                                                                                                                                                                                                                                                                                                                                                                                                                                                                                                                                                                                                                                                                                                                                                                                                                                                                                                                                                                                                                                                                                                                                                                                                                                                                                                                                                                                                                                                                                                                                                                                                                                                                                                                                                                                                                                                                                     |
| Weight (kg): 0.64                                                                                                                                                                                                                                                                                                                                                                                                                                                                                                                                                                                                                                                                                                                                                                                                                                                                                                                                                                                                                                                                                                                                                                                                                                                                                                                                                                                                                                                                                                                                                                                                                                                                                                                                                                                                                                                                                                                                                                                                                                                                                                              |
| Weight (lbs): 1.41                                                                                                                                                                                                                                                                                                                                                                                                                                                                                                                                                                                                                                                                                                                                                                                                                                                                                                                                                                                                                                                                                                                                                                                                                                                                                                                                                                                                                                                                                                                                                                                                                                                                                                                                                                                                                                                                                                                                                                                                                                                                                                             |
| $ Fixture\ Finish:\ SSR\ /\ BKV\ /\ CWI\ /\ CRY\ /\ HAB\ /\ UFT\ /\ ITA\ /\ RUA\ /\ FTG\ /\ MYG\ /\ LOD\ /\ PUS\ /\ FRO\ /\ FUP\ /\ KIA\ /\ POP\ /\ BLS\ /\ SPG\ /\ MEY\ /\ GOH\ /\ GUM\ /\ CHC\ /\ UFT\ /\ GOH\ /\ GUM\ /\ CHC\ /\ UFT\ /\ U$ |
|                                                                                                                                                                                                                                                                                                                                                                                                                                                                                                                                                                                                                                                                                                                                                                                                                                                                                                                                                                                                                                                                                                                                                                                                                                                                                                                                                                                                                                                                                                                                                                                                                                                                                                                                                                                                                                                                                                                                                                                                                                                                                                                                |