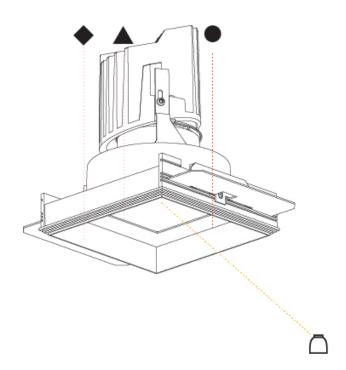

| A35530      | •        | -        | -       | -         |
|-------------|----------|----------|---------|-----------|
| base number | Finishes | Finishes | Ceiling | Reflector |

1.To build a product code in our configurator select the specify button on the base model # product page

## **BIONIQ SQUARE ADJUSTABLE COMFORT**

**TRIMLESS** 

| A35531-     |           |            |          |           |           |
|-------------|-----------|------------|----------|-----------|-----------|
| base number | Finishes  | Finishes   | Finishes | Ceiling   | Reflector |
|             | (Diamond) | (Triangle) | (Circle) | Thickness | Options   |