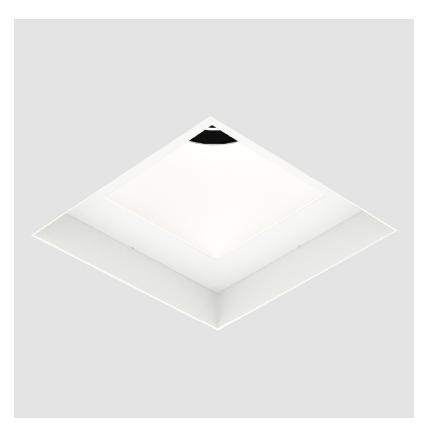

#### **GENERAL**

| Series: Bioniq                      |  |
|-------------------------------------|--|
| Subseries: Bioniq Square Adjustable |  |
| Brand: Prolicht                     |  |
| Division: Architectural             |  |
| Mounting Type: Trimless             |  |
| Mounting Location: Ceiling          |  |
| Subcategory: Downlight              |  |

#### **GENERAL**

| Series: Bioniq                |  |
|-------------------------------|--|
| Subseries: Bioniq Square Deep |  |
| Brand: Prolicht               |  |
| Division: Architectural       |  |
| Mounting Type: Trimless       |  |
| Mounting Location: Ceiling    |  |
| Subcategory: Downlight        |  |

#### **GENERAL**

| Series: Bioniq                        |  |
|---------------------------------------|--|
| Subseries: Bioniq Square Deep Comfort |  |
| Brand: Prolicht                       |  |
| Division: Architectural               |  |
| Mounting Type: Trimless               |  |
| Mounting Location: Ceiling            |  |
| Subcategory: Downlight                |  |