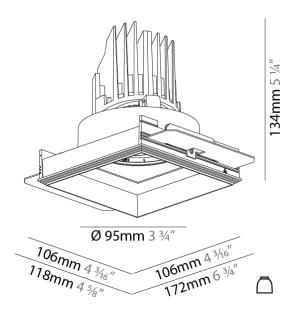

| Mounting Type: Trimless                                                   |
|---------------------------------------------------------------------------|
| Mounting Location: Ceiling                                                |
| Subcategory: Downlight                                                    |
| PHYSICAL                                                                  |
| Diameter (mm): 95                                                         |
| Diameter (in): 3 <sup>3</sup> / <sub>4</sub>                              |
| Length (mm): 106                                                          |
| Length (in): 4 <sup>3</sup> / <sub>16</sub>                               |
| Width (mm): 106                                                           |
| Width (in): 4 <sup>3</sup> / <sub>16</sub>                                |
| Height (mm): 150                                                          |
| Height (in): 5 1/8                                                        |
| Ceiling Thickness (mm): 10 / 12.5 / 15 / 25                               |
| Ceiling Thickness (in): 3/8 or 1/2 or 9/16 or 1                           |
| Min. Recessing Depth (mm): 170                                            |
| Min. Recessing Depth (in): 6 11/16                                        |
| Light Distribution: Downlight                                             |
| Weight (kg): 0.688                                                        |
| Weight (lbs): 1.52                                                        |
| Fixture Finish: SSR / BKV / CWI / CRY / HAB / UFT / ITA / RUA / FTG / MYG |

| PHYSICAL                                        |
|-------------------------------------------------|
| Shape: Square                                   |
| Diameter (mm): 95                               |
| Diameter (in): 3 <sup>3</sup> / <sub>4</sub>    |
| Length (mm): 106                                |
| Length (in): 4 1/16                             |
| Width (mm): 106                                 |
| Width (in): 4 <sup>3</sup> / <sub>16</sub>      |
| Height (mm): 134                                |
| Height (in): 5 1/4                              |
| Ceiling Thickness (mm): 10 / 12.5 / 15 / 25     |
| Ceiling Thickness (in): 3/8 or 1/2 or 9/16 or 1 |
|                                                 |