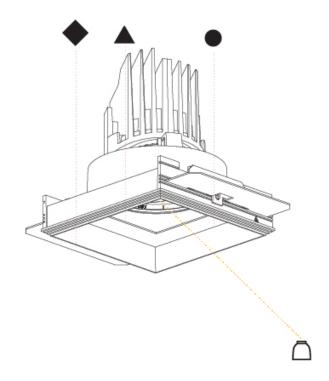

| A35530      | •        | -        | -       | -         |
|-------------|----------|----------|---------|-----------|
| base number | Finishes | Finishes | Ceiling | Reflector |

1.To build a product code in our configurator select the specify button on the base model # product page

2. To build a manual product code on this datasheet choose from the options listed below in blue font and add the suffix to the base model #

#### **GENERAL**

| Series: Bioniq                      |  |
|-------------------------------------|--|
| Subseries: Bioniq Square Adjustable |  |
| Brand: Prolicht                     |  |
| Division: Architectural             |  |
| Mounting Type: Trimless             |  |
| Mounting Location: Ceiling          |  |
| Subcategory: Downlight              |  |