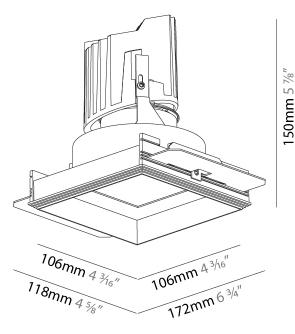

| Division. Architecturat                                                                                                                                                                                                                                                                                                                                                                                                                                                                                                                                                                                                                                                                                                                                                                                                                                                                                                                                                                                                                                                                                                                                                                                                                                                                                                                                                                                                                                                                                                                                                                                                                                                                                                                                                                                                                                                                                                                                                                                                                                                                                                        |
|--------------------------------------------------------------------------------------------------------------------------------------------------------------------------------------------------------------------------------------------------------------------------------------------------------------------------------------------------------------------------------------------------------------------------------------------------------------------------------------------------------------------------------------------------------------------------------------------------------------------------------------------------------------------------------------------------------------------------------------------------------------------------------------------------------------------------------------------------------------------------------------------------------------------------------------------------------------------------------------------------------------------------------------------------------------------------------------------------------------------------------------------------------------------------------------------------------------------------------------------------------------------------------------------------------------------------------------------------------------------------------------------------------------------------------------------------------------------------------------------------------------------------------------------------------------------------------------------------------------------------------------------------------------------------------------------------------------------------------------------------------------------------------------------------------------------------------------------------------------------------------------------------------------------------------------------------------------------------------------------------------------------------------------------------------------------------------------------------------------------------------|
| Mounting Type: Trimless                                                                                                                                                                                                                                                                                                                                                                                                                                                                                                                                                                                                                                                                                                                                                                                                                                                                                                                                                                                                                                                                                                                                                                                                                                                                                                                                                                                                                                                                                                                                                                                                                                                                                                                                                                                                                                                                                                                                                                                                                                                                                                        |
| Mounting Location: Ceiling                                                                                                                                                                                                                                                                                                                                                                                                                                                                                                                                                                                                                                                                                                                                                                                                                                                                                                                                                                                                                                                                                                                                                                                                                                                                                                                                                                                                                                                                                                                                                                                                                                                                                                                                                                                                                                                                                                                                                                                                                                                                                                     |
| Subcategory: Downlight                                                                                                                                                                                                                                                                                                                                                                                                                                                                                                                                                                                                                                                                                                                                                                                                                                                                                                                                                                                                                                                                                                                                                                                                                                                                                                                                                                                                                                                                                                                                                                                                                                                                                                                                                                                                                                                                                                                                                                                                                                                                                                         |
| PHYSICAL                                                                                                                                                                                                                                                                                                                                                                                                                                                                                                                                                                                                                                                                                                                                                                                                                                                                                                                                                                                                                                                                                                                                                                                                                                                                                                                                                                                                                                                                                                                                                                                                                                                                                                                                                                                                                                                                                                                                                                                                                                                                                                                       |
| Shape: Square                                                                                                                                                                                                                                                                                                                                                                                                                                                                                                                                                                                                                                                                                                                                                                                                                                                                                                                                                                                                                                                                                                                                                                                                                                                                                                                                                                                                                                                                                                                                                                                                                                                                                                                                                                                                                                                                                                                                                                                                                                                                                                                  |
| Length (mm): 106                                                                                                                                                                                                                                                                                                                                                                                                                                                                                                                                                                                                                                                                                                                                                                                                                                                                                                                                                                                                                                                                                                                                                                                                                                                                                                                                                                                                                                                                                                                                                                                                                                                                                                                                                                                                                                                                                                                                                                                                                                                                                                               |
| Length (in): $4\frac{3}{16}$                                                                                                                                                                                                                                                                                                                                                                                                                                                                                                                                                                                                                                                                                                                                                                                                                                                                                                                                                                                                                                                                                                                                                                                                                                                                                                                                                                                                                                                                                                                                                                                                                                                                                                                                                                                                                                                                                                                                                                                                                                                                                                   |
| Width (mm): 106                                                                                                                                                                                                                                                                                                                                                                                                                                                                                                                                                                                                                                                                                                                                                                                                                                                                                                                                                                                                                                                                                                                                                                                                                                                                                                                                                                                                                                                                                                                                                                                                                                                                                                                                                                                                                                                                                                                                                                                                                                                                                                                |
| Width (in): 4 <sup>3</sup> / <sub>16</sub>                                                                                                                                                                                                                                                                                                                                                                                                                                                                                                                                                                                                                                                                                                                                                                                                                                                                                                                                                                                                                                                                                                                                                                                                                                                                                                                                                                                                                                                                                                                                                                                                                                                                                                                                                                                                                                                                                                                                                                                                                                                                                     |
| Height (mm): 134                                                                                                                                                                                                                                                                                                                                                                                                                                                                                                                                                                                                                                                                                                                                                                                                                                                                                                                                                                                                                                                                                                                                                                                                                                                                                                                                                                                                                                                                                                                                                                                                                                                                                                                                                                                                                                                                                                                                                                                                                                                                                                               |
| Height (in): 5 1/4                                                                                                                                                                                                                                                                                                                                                                                                                                                                                                                                                                                                                                                                                                                                                                                                                                                                                                                                                                                                                                                                                                                                                                                                                                                                                                                                                                                                                                                                                                                                                                                                                                                                                                                                                                                                                                                                                                                                                                                                                                                                                                             |
| Ceiling Thickness (mm): 10 / 12.5 / 15 / 25                                                                                                                                                                                                                                                                                                                                                                                                                                                                                                                                                                                                                                                                                                                                                                                                                                                                                                                                                                                                                                                                                                                                                                                                                                                                                                                                                                                                                                                                                                                                                                                                                                                                                                                                                                                                                                                                                                                                                                                                                                                                                    |
| Ceiling Thickness (in): 3/8 or 1/2 or 9/16 or 1                                                                                                                                                                                                                                                                                                                                                                                                                                                                                                                                                                                                                                                                                                                                                                                                                                                                                                                                                                                                                                                                                                                                                                                                                                                                                                                                                                                                                                                                                                                                                                                                                                                                                                                                                                                                                                                                                                                                                                                                                                                                                |
| Min. Recessing Depth (mm): 150                                                                                                                                                                                                                                                                                                                                                                                                                                                                                                                                                                                                                                                                                                                                                                                                                                                                                                                                                                                                                                                                                                                                                                                                                                                                                                                                                                                                                                                                                                                                                                                                                                                                                                                                                                                                                                                                                                                                                                                                                                                                                                 |
| Min. Recessing Depth (in): 5 1/8                                                                                                                                                                                                                                                                                                                                                                                                                                                                                                                                                                                                                                                                                                                                                                                                                                                                                                                                                                                                                                                                                                                                                                                                                                                                                                                                                                                                                                                                                                                                                                                                                                                                                                                                                                                                                                                                                                                                                                                                                                                                                               |
| Light Distribution: Adjustable / Downlight                                                                                                                                                                                                                                                                                                                                                                                                                                                                                                                                                                                                                                                                                                                                                                                                                                                                                                                                                                                                                                                                                                                                                                                                                                                                                                                                                                                                                                                                                                                                                                                                                                                                                                                                                                                                                                                                                                                                                                                                                                                                                     |
| Weight (kg): 0.64                                                                                                                                                                                                                                                                                                                                                                                                                                                                                                                                                                                                                                                                                                                                                                                                                                                                                                                                                                                                                                                                                                                                                                                                                                                                                                                                                                                                                                                                                                                                                                                                                                                                                                                                                                                                                                                                                                                                                                                                                                                                                                              |
| Weight (lbs): 1.41                                                                                                                                                                                                                                                                                                                                                                                                                                                                                                                                                                                                                                                                                                                                                                                                                                                                                                                                                                                                                                                                                                                                                                                                                                                                                                                                                                                                                                                                                                                                                                                                                                                                                                                                                                                                                                                                                                                                                                                                                                                                                                             |
| $ Fixture\ Finish:\ SSR\ /\ BKV\ /\ CWI\ /\ CRY\ /\ HAB\ /\ UFT\ /\ ITA\ /\ RUA\ /\ FTG\ /\ MYG\ /\ LOD\ /\ PUS\ /\ FRO\ /\ FUP\ /\ KIA\ /\ POP\ /\ BLS\ /\ SPG\ /\ MEY\ /\ GOH\ /\ GUM\ /\ CHC\ /\ UFT\ /\ GOH\ /\ GUM\ /\ CHC\ /\ UFT\ /\ U$ |
|                                                                                                                                                                                                                                                                                                                                                                                                                                                                                                                                                                                                                                                                                                                                                                                                                                                                                                                                                                                                                                                                                                                                                                                                                                                                                                                                                                                                                                                                                                                                                                                                                                                                                                                                                                                                                                                                                                                                                                                                                                                                                                                                |

COM / ABZ / JAG / OBR / MOS / ROR Fixture Material: Aluminum Die Cast

| Cut-out Measurements: 120mm / 4 3/4" x 120mm / 4 3/4" |
|-------------------------------------------------------|
| Upon Request: Unique Ceiling Thickness                |
| ELECTRICAL                                            |
| Lamp Type: LED (Zhaga Standard)                       |
| Input Wattage (W): 16.5                               |
| Total Output Wattage (W): 14.7                        |
| Dimming: Dali Dimming                                 |
| Driver Included: No                                   |
| Driver Location: Recessed Housing                     |
| Driver Type: Constant Current - 120Vac                |
| Driver Class: Class 2                                 |
| Housing: See Components                               |
| Input Voltage (V): 120                                |
| Constant Current (MA): 350                            |
| LED                                                   |
| Number of LEDs: 1                                     |
| Max. Delivered Lumen (lm): 770                        |