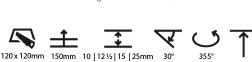

| Mounting Type: Trimless                                                   |
|---------------------------------------------------------------------------|
| Mounting Location: Ceiling                                                |
| Subcategory: Downlight                                                    |
| PHYSICAL                                                                  |
| Diameter (mm): 95                                                         |
| Diameter (in): 3 <sup>3</sup> / <sub>4</sub>                              |
| Length (mm): 106                                                          |
| Length (in): 4 <sup>3</sup> / <sub>16</sub>                               |
| Width (mm): 106                                                           |
| Width (in): 4 <sup>3</sup> / <sub>16</sub>                                |
| Height (mm): 150                                                          |
| Height (in): 5 1/8                                                        |
| Ceiling Thickness (mm): 10 / 12.5 / 15 / 25                               |
| Ceiling Thickness (in): 3/8 or 1/2 or 9/16 or 1                           |
| Min. Recessing Depth (mm): 170                                            |
| Min. Recessing Depth (in): 6 11/16                                        |
| Light Distribution: Downlight                                             |
| Weight (kg): 0.688                                                        |
| Weight (lbs): 1.52                                                        |
| Fixture Finish: SSR / BKV / CWI / CRY / HAB / UFT / ITA / RUA / FTG / MYG |

Cut-out Measurements: 120mm / 4 3/4" x 120mm / 4 3/4"

Upon Request: Unique Ceiling Thickness