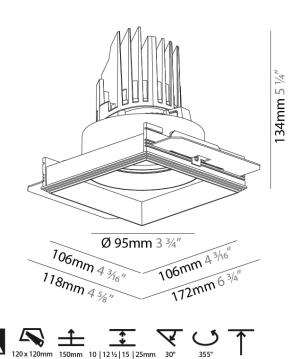

#### **GENERAL**

| Series: Bioniq                      |  |
|-------------------------------------|--|
| Subseries: Bioniq Square Adjustable |  |
| Brand: Prolicht                     |  |
| Division: Architectural             |  |
| Mounting Type: Trimless             |  |
| Mounting Location: Ceiling          |  |
| Subcategory: Downlight              |  |

| Division. Architecturat                                                                                                                                                                                                                                                                                                                                                                                                                                                                                                                                                                                                                                                                                                                                                                                                                                                                                                                                                                                                                                                                                                                                                                                                                                                                                                                                                                                                                                                                                                                                                                                                                                                                                                                                                                                                                                                                                                                                                                                                                                                                                                        |
|--------------------------------------------------------------------------------------------------------------------------------------------------------------------------------------------------------------------------------------------------------------------------------------------------------------------------------------------------------------------------------------------------------------------------------------------------------------------------------------------------------------------------------------------------------------------------------------------------------------------------------------------------------------------------------------------------------------------------------------------------------------------------------------------------------------------------------------------------------------------------------------------------------------------------------------------------------------------------------------------------------------------------------------------------------------------------------------------------------------------------------------------------------------------------------------------------------------------------------------------------------------------------------------------------------------------------------------------------------------------------------------------------------------------------------------------------------------------------------------------------------------------------------------------------------------------------------------------------------------------------------------------------------------------------------------------------------------------------------------------------------------------------------------------------------------------------------------------------------------------------------------------------------------------------------------------------------------------------------------------------------------------------------------------------------------------------------------------------------------------------------|
| Mounting Type: Trimless                                                                                                                                                                                                                                                                                                                                                                                                                                                                                                                                                                                                                                                                                                                                                                                                                                                                                                                                                                                                                                                                                                                                                                                                                                                                                                                                                                                                                                                                                                                                                                                                                                                                                                                                                                                                                                                                                                                                                                                                                                                                                                        |
| Mounting Location: Ceiling                                                                                                                                                                                                                                                                                                                                                                                                                                                                                                                                                                                                                                                                                                                                                                                                                                                                                                                                                                                                                                                                                                                                                                                                                                                                                                                                                                                                                                                                                                                                                                                                                                                                                                                                                                                                                                                                                                                                                                                                                                                                                                     |
| Subcategory: Downlight                                                                                                                                                                                                                                                                                                                                                                                                                                                                                                                                                                                                                                                                                                                                                                                                                                                                                                                                                                                                                                                                                                                                                                                                                                                                                                                                                                                                                                                                                                                                                                                                                                                                                                                                                                                                                                                                                                                                                                                                                                                                                                         |
| PHYSICAL                                                                                                                                                                                                                                                                                                                                                                                                                                                                                                                                                                                                                                                                                                                                                                                                                                                                                                                                                                                                                                                                                                                                                                                                                                                                                                                                                                                                                                                                                                                                                                                                                                                                                                                                                                                                                                                                                                                                                                                                                                                                                                                       |
| Shape: Square                                                                                                                                                                                                                                                                                                                                                                                                                                                                                                                                                                                                                                                                                                                                                                                                                                                                                                                                                                                                                                                                                                                                                                                                                                                                                                                                                                                                                                                                                                                                                                                                                                                                                                                                                                                                                                                                                                                                                                                                                                                                                                                  |
| Length (mm): 106                                                                                                                                                                                                                                                                                                                                                                                                                                                                                                                                                                                                                                                                                                                                                                                                                                                                                                                                                                                                                                                                                                                                                                                                                                                                                                                                                                                                                                                                                                                                                                                                                                                                                                                                                                                                                                                                                                                                                                                                                                                                                                               |
| Length (in): $4\frac{3}{16}$                                                                                                                                                                                                                                                                                                                                                                                                                                                                                                                                                                                                                                                                                                                                                                                                                                                                                                                                                                                                                                                                                                                                                                                                                                                                                                                                                                                                                                                                                                                                                                                                                                                                                                                                                                                                                                                                                                                                                                                                                                                                                                   |
| Width (mm): 106                                                                                                                                                                                                                                                                                                                                                                                                                                                                                                                                                                                                                                                                                                                                                                                                                                                                                                                                                                                                                                                                                                                                                                                                                                                                                                                                                                                                                                                                                                                                                                                                                                                                                                                                                                                                                                                                                                                                                                                                                                                                                                                |
| Width (in): 4 <sup>3</sup> / <sub>16</sub>                                                                                                                                                                                                                                                                                                                                                                                                                                                                                                                                                                                                                                                                                                                                                                                                                                                                                                                                                                                                                                                                                                                                                                                                                                                                                                                                                                                                                                                                                                                                                                                                                                                                                                                                                                                                                                                                                                                                                                                                                                                                                     |
| Height (mm): 134                                                                                                                                                                                                                                                                                                                                                                                                                                                                                                                                                                                                                                                                                                                                                                                                                                                                                                                                                                                                                                                                                                                                                                                                                                                                                                                                                                                                                                                                                                                                                                                                                                                                                                                                                                                                                                                                                                                                                                                                                                                                                                               |
| Height (in): 5 1/4                                                                                                                                                                                                                                                                                                                                                                                                                                                                                                                                                                                                                                                                                                                                                                                                                                                                                                                                                                                                                                                                                                                                                                                                                                                                                                                                                                                                                                                                                                                                                                                                                                                                                                                                                                                                                                                                                                                                                                                                                                                                                                             |
| Ceiling Thickness (mm): 10 / 12.5 / 15 / 25                                                                                                                                                                                                                                                                                                                                                                                                                                                                                                                                                                                                                                                                                                                                                                                                                                                                                                                                                                                                                                                                                                                                                                                                                                                                                                                                                                                                                                                                                                                                                                                                                                                                                                                                                                                                                                                                                                                                                                                                                                                                                    |
| Ceiling Thickness (in): 3/8 or 1/2 or 9/16 or 1                                                                                                                                                                                                                                                                                                                                                                                                                                                                                                                                                                                                                                                                                                                                                                                                                                                                                                                                                                                                                                                                                                                                                                                                                                                                                                                                                                                                                                                                                                                                                                                                                                                                                                                                                                                                                                                                                                                                                                                                                                                                                |
| Min. Recessing Depth (mm): 150                                                                                                                                                                                                                                                                                                                                                                                                                                                                                                                                                                                                                                                                                                                                                                                                                                                                                                                                                                                                                                                                                                                                                                                                                                                                                                                                                                                                                                                                                                                                                                                                                                                                                                                                                                                                                                                                                                                                                                                                                                                                                                 |
| Min. Recessing Depth (in): 5 1/8                                                                                                                                                                                                                                                                                                                                                                                                                                                                                                                                                                                                                                                                                                                                                                                                                                                                                                                                                                                                                                                                                                                                                                                                                                                                                                                                                                                                                                                                                                                                                                                                                                                                                                                                                                                                                                                                                                                                                                                                                                                                                               |
| Light Distribution: Adjustable / Downlight                                                                                                                                                                                                                                                                                                                                                                                                                                                                                                                                                                                                                                                                                                                                                                                                                                                                                                                                                                                                                                                                                                                                                                                                                                                                                                                                                                                                                                                                                                                                                                                                                                                                                                                                                                                                                                                                                                                                                                                                                                                                                     |
| Weight (kg): 0.64                                                                                                                                                                                                                                                                                                                                                                                                                                                                                                                                                                                                                                                                                                                                                                                                                                                                                                                                                                                                                                                                                                                                                                                                                                                                                                                                                                                                                                                                                                                                                                                                                                                                                                                                                                                                                                                                                                                                                                                                                                                                                                              |
| Weight (lbs): 1.41                                                                                                                                                                                                                                                                                                                                                                                                                                                                                                                                                                                                                                                                                                                                                                                                                                                                                                                                                                                                                                                                                                                                                                                                                                                                                                                                                                                                                                                                                                                                                                                                                                                                                                                                                                                                                                                                                                                                                                                                                                                                                                             |
| $ Fixture\ Finish:\ SSR\ /\ BKV\ /\ CWI\ /\ CRY\ /\ HAB\ /\ UFT\ /\ ITA\ /\ RUA\ /\ FTG\ /\ MYG\ /\ LOD\ /\ PUS\ /\ FRO\ /\ FUP\ /\ KIA\ /\ POP\ /\ BLS\ /\ SPG\ /\ MEY\ /\ GOH\ /\ GUM\ /\ CHC\ /\ UFT\ /\ GOH\ /\ GUM\ /\ CHC\ /\ UFT\ /\ U$ |
|                                                                                                                                                                                                                                                                                                                                                                                                                                                                                                                                                                                                                                                                                                                                                                                                                                                                                                                                                                                                                                                                                                                                                                                                                                                                                                                                                                                                                                                                                                                                                                                                                                                                                                                                                                                                                                                                                                                                                                                                                                                                                                                                |

COM / ABZ / JAG / OBR / MOS / ROR Fixture Material: Aluminum Die Cast

| Cut-out Measurements: 120mm / 4 3/4" x 120mm / 4 3/4" |
|-------------------------------------------------------|
| Upon Request: Unique Ceiling Thickness                |
| ELECTRICAL                                            |
| Lamp Type: LED (Zhaga Standard)                       |
| Input Wattage (W): 16.5                               |
| Total Output Wattage (W): 14.7                        |
| Dimming: Dali Dimming                                 |
| Driver Included: No                                   |
| Driver Location: Recessed Housing                     |
| Driver Type: Constant Current - 120Vac                |
| Driver Class: Class 2                                 |
| Housing: See Components                               |
| Input Voltage (V): 120                                |
| Constant Current (MA): 350                            |
| LED                                                   |
| Number of LEDs: 1                                     |
| Max. Delivered Lumen (lm): 770                        |

| Reflector°: 20 / 40 / 60                 |  |
|------------------------------------------|--|
| Adjustability: Rotational 355°; Tilt 30° |  |
| Upon Request: Special Beam Angles        |  |