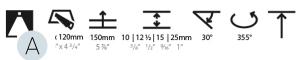

| Mounting Type: Trimless                                                   |
|---------------------------------------------------------------------------|
| Mounting Location: Ceiling                                                |
| Subcategory: Downlight                                                    |
| PHYSICAL                                                                  |
| Diameter (mm): 95                                                         |
| Diameter (in): 3 <sup>3</sup> / <sub>4</sub>                              |
| Length (mm): 106                                                          |
| Length (in): 4 <sup>3</sup> / <sub>16</sub>                               |
| Width (mm): 106                                                           |
| Width (in): 4 <sup>3</sup> / <sub>16</sub>                                |
| Height (mm): 150                                                          |
| Height (in): 5 1/8                                                        |
| Ceiling Thickness (mm): 10 / 12.5 / 15 / 25                               |
| Ceiling Thickness (in): 3/8 or 1/2 or 9/16 or 1                           |
| Min. Recessing Depth (mm): 170                                            |
| Min. Recessing Depth (in): 6 11/16                                        |
| Light Distribution: Downlight                                             |
| Weight (kg): 0.688                                                        |
| Weight (lbs): 1.52                                                        |
| Fixture Finish: SSR / BKV / CWI / CRY / HAB / UFT / ITA / RUA / FTG / MYG |

| PHYSICAL                                        |
|-------------------------------------------------|
| Shape: Square                                   |
| Diameter (mm): 95                               |
| Diameter (in): 3 <sup>3</sup> / <sub>4</sub>    |
| Length (mm): 106                                |
| Length (in): 4 1/16                             |
| Width (mm): 106                                 |
| Width (in): 4 <sup>3</sup> / <sub>16</sub>      |
| Height (mm): 134                                |
| Height (in): 5 1/4                              |
| Ceiling Thickness (mm): 10 / 12.5 / 15 / 25     |
| Ceiling Thickness (in): 3/8 or 1/2 or 9/16 or 1 |
|                                                 |

Fixture Material: Aluminum Die Cast

Cut-out Measurements: 120mm / 4 3/4" x 120mm / 4 3/4"

Upon Request: Unique Ceiling Thickness

Lamp Type: LED (Zhaga Standard) Input Wattage (W): 16.5 Total Output Wattage (W): 14.5